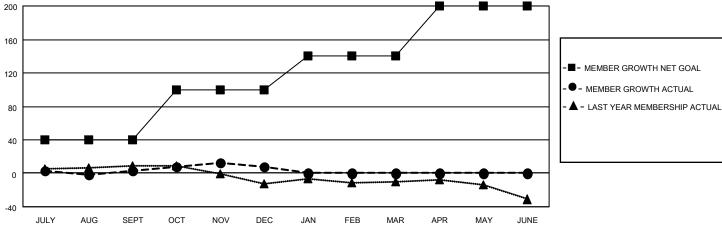

## District 201V5

| Clubs RESULTS FOR 2022-2023 |   |   |   | Members RESULTS FOR 2022-2023 |    |    |    |
|-----------------------------|---|---|---|-------------------------------|----|----|----|
|                             |   |   |   |                               |    |    |    |
| JULY/AUG/SEPT               | 0 | 0 | 0 | JULY/AUG/SEPT                 | 40 | 48 | 39 |
| OCT/NOV/DEC                 | 0 | 0 | 0 | OCT/NOV/DEC                   | 60 | 36 | 28 |
| JAN/FEB/MAR                 | 0 | 0 | 0 | JAN/FEB/MAR                   | 40 | 0  | 0  |
| APR/MAY/JUNE                | 0 | 0 | 0 | APR/MAY/JUNE                  | 60 | 0  | 0  |